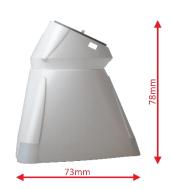

## SERIES V-LINE



#### VERSIONS OF V-LINE SENSOR

The sensors are available as flat or angled (25°).







#### SUGGESTED USE

- V-line series is the Stand anti-theft protection dedicated to smartphones and tablets.
- The aesthetic product presentation is allowed by two types of sensors: angled (25°) and flat.
- An additional advantage is the possibility of rotation of the sensor by 90°, which allows convenient testing of the product.
- Small size assured optimum visibility of the product.













# SERIES V-LINE

#### **DIMENSIONS**









#### CABLE OUTLET

**Two versions of the cable outlet** allow to adjust the alarm system to the customer's needs.





#### OPERATING STATUS INDICATION

**LEDs indicate** the operating status of the protective system.

FLAT SENSOR



ANGLED SENSOR



STAND V-LINE







## SERIES V-LINE

#### PROTECTION AND CHARGING

**MicroUSB port** allows to charge and protect the products. The depth of microUSB port in the sensor assures trouble-free operation of microUSB.





**Anti-sabotage switch** protects the product against theft.





FLA I SENSOR

ANGLED SENSOR

### FASTENING THE PRODUCT

**High quality stickers** allow to fasten the product firmly.



HORIZONTAL SENSOR



SENSOR



STAND V-LINE

The holes in the sensor allow to use additional mechanical protection in the form of OptiBra