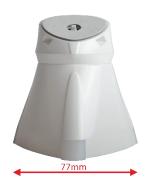

## SERIES V-LINE



#### VERSIONS OF V-LINE SENSOR

The sensors are available as flat or angled (25°).







#### SUGGESTED USE

- V-line series is the Stand anti-theft protection dedicated to smartphones and tablets.
- The aesthetic product presentation is allowed by two types of sensors: angled (25°) and flat.
- An additional advantage is the possibility of rotation of the sensor by 90°, which allows convenient testing of the product.
- Small size assured optimum visibility of the product.













# SERIES V-LINE

#### **DIMENSIONS**









#### CABLE OUTLET

**Two versions of the cable outlet** allow to adjust the alarm system to the customer's needs.





#### OPERATING STATUS INDICATION

**LEDs indicate** the operating status of the protective system.

FLAT SENSOR



ANGLED SENSOR



STAND V-LINE







## SERIES V-LINE

#### PROTECTION AND CHARGING

**MicroUSB port** allows to charge and protect the products. The depth of microUSB port in the sensor assures trouble-free operation of microUSB.





**Anti-sabotage switch** protects the product against theft.





FLA I SENSOR

ANGLED SENSOR

### FASTENING THE PRODUCT

**High quality stickers** allow to fasten the product firmly.



HORIZONTAL SENSOR



SENSOR



STAND V-LINE

The holes in the sensor allow to use additional mechanical protection in the form of OptiB