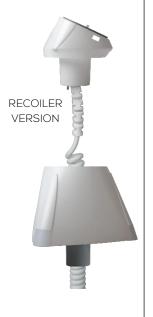

#### CABLE OUTLET

**Two versions of the cable outlet** allow to adjust the alarm system to the customer's needs.