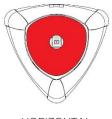

#### VERSIONS OF V-LINE SENSOR

The sensors are available as flat or angled (25°).

### FASTENING THE PRODUCT

**High quality stickers** allow to fasten the product firmly.

HORIZONTAL SENSOR

SENSOR

STAND V-LINE

The holes in the sensor allow to use additional mechanical protection in the form of OptiBrackets and OptiGrippers.

HORIZONTAL SENSOR

ANGLED SENSOR