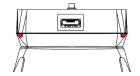

#### PROTECTION AND CHARGING

**MicroUSB port** allows to charge and protect the products. The depth of microUSB port in the sensor assures trouble-free operation of microUSB.

**Anti-sabotage switch** protects the product against theft.