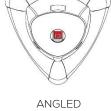

#### VERSIONS OF V-LINE SENSOR

The sensors are available as flat or angled (25°).

#### OPERATING STATUS INDICATION

**LEDs indicate** the operating status of the protective system.

FLAT SENSOR

ANGLED SENSOR

STAND V-LINE

FLA I SENSOR

ANGLED SENSOR