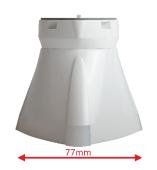

## SERIES V-LINE



#### VERSIONS OF V-LINE SENSOR

The sensors are available as flat or angled (25°).







#### SUGGESTED USE

- V-line series is the Stand anti-theft protection dedicated to smartphones and tablets.
- The aesthetic product presentation is allowed by two types of sensors: angled (25°) and flat.
- An additional advantage is the possibility of rotation of the sensor by 90°, which allows convenient testing of the product.
- Small size assured optimum visibility of the product.













# SERIES V-LINE

#### **DIMENSIONS**









#### CABLE OUTLET

**Two versions of the cable outlet** allow to adjust the alarm system to the customer's needs.





#### OPERATING STATUS INDICATION

**LEDs indicate** the operating status of the protective system.

FLAT SENSOR



ANGLED SENSOR



STAND V-LINE







## SERIES V-LINE

#### PROTECTION AND CHARGING

**MicroUSB port** allows to charge and protect the products. The depth of microUSB port in the sensor assures trouble-free operation of microUSB.





**Anti-sabotage switch** protects the product against theft.





FLA I SENSOR

ANGLED SENSOR

### FASTENING THE PRODUCT

**High quality stickers** allow to fasten the product firmly.



HORIZONTAL SENSOR



SENSOR



STAND V-LINE

The holes in the sensor allow to use additional mechanical protection in the form of OptiBrack