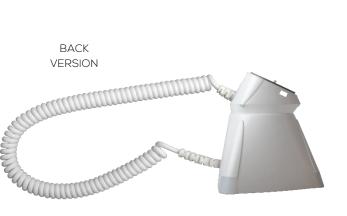

#### CABLE OUTLET

**Two versions of the cable outlet** allow to adjust the alarm system to the customer's needs.