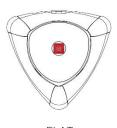

#### VERSIONS OF V-LINE SENSOR

The sensors are available as flat or angled (25°).

#### OPERATING STATUS INDICATION

**LEDs indicate** the operating status of the protective system.

FLAT SENSOR

ANGLED SENSOR

STAND V-LINE

FLA I SENSOR

ANGLED SENSOR