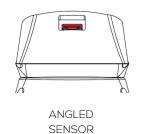

#### VERSIONS OF V-LINE SENSOR

The sensors are available as flat or angled (25°).

#### SUGGESTED USE

- V-line series is the Stand anti-theft protection dedicated to smartphones and tablets.
- The aesthetic product presentation is allowed by two types of sensors: angled (25°) and flat.
- An additional advantage is the possibility of rotation of the sensor by 90°, which allows convenient testing of the product.
- Small size assured optimum visibility of the product.

#### OPERATING STATUS INDICATION

**LEDs indicate** the operating status of the protective system.

FLAT SENSOR

ANGLED SENSOR

STAND V-LINE