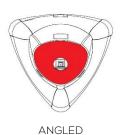

#### VERSIONS OF V-LINE SENSOR

The sensors are available as flat or angled (25°).

### FASTENING THE PRODUCT

**High quality stickers** allow to fasten the product firmly.

HORIZONTAL SENSOR

SENSOR

STAND V-LINE

The holes in the sensor allow to use additional mechanical protection in the form of OptiBrackets and OptiGrippers.

HORIZONTAL SENSOR

ANGLED SENSOR