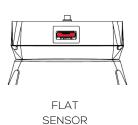

#### VERSIONS OF V-LINE SENSOR

The sensors are available as flat or angled (25°).

#### SUGGESTED USE

- V-line series is the Stand anti-theft protection dedicated to smartphones and tablets.
- The aesthetic product presentation is allowed by two types of sensors: angled (25°) and flat.
- An additional advantage is the possibility of rotation of the sensor by 90°, which allows convenient testing of the product.
- Small size assured optimum visibility of the product.

#### OPERATING STATUS INDICATION

**LEDs indicate** the operating status of the protective system.

FLAT SENSOR

ANGLED SENSOR

STAND V-LINE