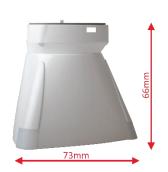

## SERIES V-LINE



#### VERSIONS OF V-LINE SENSOR

The sensors are available as flat or angled (25°).







#### SUGGESTED USE

- V-line series is the Stand anti-theft protection dedicated to smartphones and tablets.
- The aesthetic product presentation is allowed by two types of sensors: angled (25°) and flat.
- An additional advantage is the possibility of rotation of the sensor by 90°, which allows convenient testing of the product.
- Small size assured optimum visibility of the product.













# SERIES V-LINE

#### **DIMENSIONS**









#### CABLE OUTLET

**Two versions of the cable outlet** allow to adjust the alarm system to the customer's needs.





#### OPERATING STATUS INDICATION

**LEDs indicate** the operating status of the protective system.

FLAT SENSOR



ANGLED SENSOR



STAND V-LINE







## SERIES V-LINE

#### PROTECTION AND CHARGING

**MicroUSB port** allows to charge and protect the products. The depth of microUSB port in the sensor assures trouble-free operation of microUSB.





**Anti-sabotage switch** protects the product against theft.





FLA I SENSOR

ANGLED SENSOR

### FASTENING THE PRODUCT

**High quality stickers** allow to fasten the product firmly.



HORIZONTAL SENSOR



SENSOR



STAND V-LINE

The holes in the sensor allow to use additional mechanical protection in the form of OptiBracket