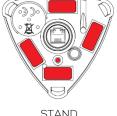

#### SUGGESTED USE

- V-line series is the Stand anti-theft protection dedicated to smartphones and tablets.
- The aesthetic product presentation is allowed by two types of sensors: angled (25°) and flat.
- An additional advantage is the possibility of rotation of the sensor by 90°, which allows convenient testing of the product.
- Small size assured optimum visibility of the product.

#### OPERATING STATUS INDICATION

**LEDs indicate** the operating status of the protective system.

FLAT SENSOR

ANGLED SENSOR

STAND V-LINE

### FASTENING THE PRODUCT

**High quality stickers** allow to fasten the product firmly.

HORIZONTAL SENSOR

SENSOR

STAND V-LINE

The holes in the sensor allow to use additional mechanical protection in the form of OptiBrackets and OptiGrippers.