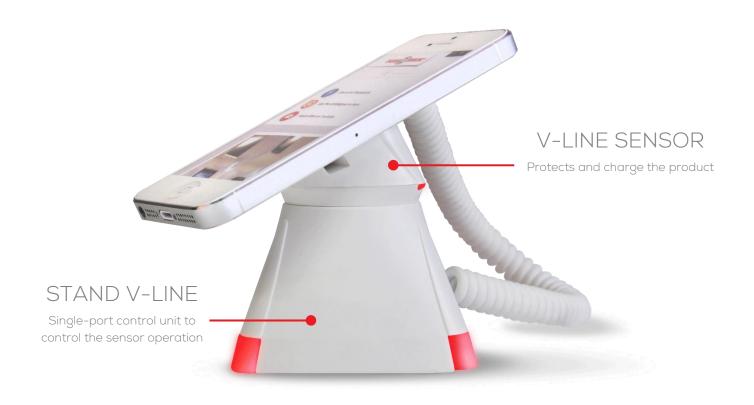

#### SUGGESTED USE

- V-line series is the Stand anti-theft protection dedicated to smartphones and tablets.
- The aesthetic product presentation is allowed by two types of sensors: angled (25°) and flat.
- An additional advantage is the possibility of rotation of the sensor by 90°, which allows convenient testing of the product.
- Small size assured optimum visibility of the product.

#### PROTECTION AND CHARGING

**MicroUSB port** allows to charge and protect the products. The depth of microUSB port in the sensor assures trouble-free operation of microUSB.

**Anti-sabotage switch** protects the product against theft.

### FASTENING THE PRODUCT

**High quality stickers** allow to fasten the product firmly.

HORIZONTAL SENSOR

SENSOR

STAND V-LINE

The holes in the sensor allow to use additional mechanical protection in the form of OptiBrackets and OptiGrippers.