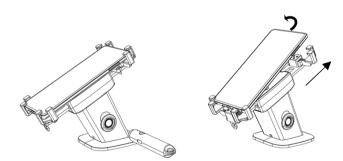

# 03 Mounting Guide

(3)Options to mount PL-HISEC to a surface with the supplied mounting kits. Support both flat surface mounting and wall mounting.

Option 1, Mount the stand from top of the counter or surface with(4)M4 screws.

Option 2, Secure PL-HISEC with the(2) mounting threads and wing nuts from bottom of the surface

supplied 3M adhesives.

**Mount Outlines** 32.4 Option 3,or as an add-on security, Stick the stand on to the surface with MARY TUR ന D 300