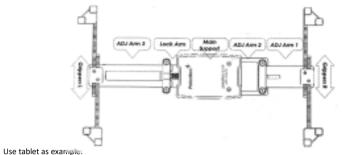

### **02** Installation Guide – Horizontal Display

Use phone as example: 1, Centre the phone on the Main Support vertically. Grip the phone in width with Grippers D, screw down the D Grippers here. Adjust Grippers U to have same tick marks as Grippers D, screw down U Grippers here.

2,Centre the phone on the Main Support vertically. Adjust ADJ Arms 1 &2 to hold the phone from bottom, screw down the Arms 1&2 here.

3, When phone is well held from bottom, keep the Lock Arm in its longest extension and pull the ADJ Arm 3 away from phone, stop pulling when the gap between Line 1 and the upper edge of phone is 1mm.Screw down ADJ Arm 3 here.

4, Push Grippers U downward, phone will be well locked after a click sound.

5, Hook up the OEM charging cable coming from the base of PL-HISEC, your phone is ready to show!

1,Centre the tablet on the Main Support horizontally. Grip the tablet in width with *Grippers R*, screw down the R Grippers here. Adjust Grippers L to have same tick marks as Grippers R, screw down L Grippers here.

2,Centre the tablet on the *Main Support* horizontally. Adjust ADJ Arms 1&2 to hold the tablet from right side, screw down the Arms 1&2 here.

3, When tablet is well held from right, keep the Lock Arm in its longest extension and pull the ADJ Arm 3 away from tablet, stop pulling when the gap between Line 1 and the left edge of tablet is 1mm,Screw down ADJ Arm 3 here.

4, Push Grippers L rightward, tablet will be well locked after a "click" sound.

5, Hook up the OEM charging cable coming from the base of PL-HISEC, your tablet is ready to show!