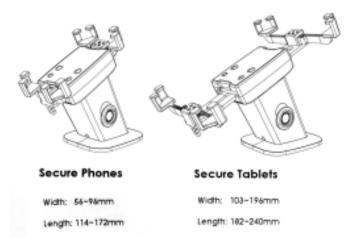

### **02** Installation Guide – Horizontal Display

Use phone as example: 1, Centre the phone on the Main Support vertically. Grip the phone in width with Grippers D, screw down the D Grippers here. Adjust Grippers U to have same tick marks as Grippers D, screw down U Grippers here.

2,Centre the phone on the Main Support vertically. Adjust ADJ Arms 1 &2 to hold the phone from bottom, screw down the Arms 1&2 here.

3, When phone is well held from bottom, keep the Lock Arm in its longest extension and pull the ADJ Arm 3 away from phone, stop pulling when the gap between Line 1 and the upper edge of phone is 1mm.Screw down ADJ Arm 3 here.

4, Push Grippers U downward, phone will be well locked after a click sound.

5, Hook up the OEM charging cable coming from the base of PL-HISEC, your phone is ready to show!

1,Centre the tablet on the Main Support horizontally. Grip the tablet in width with *Grippers R*, screw down the R Grippers here. Adjust Grippers L to have same tick marks as Grippers R, screw down L Grippers here.

2,Centre the tablet on the *Main Support* horizontally. Adjust ADJ Arms 1&2 to hold the tablet from right side, screw down the Arms 1&2 here.

3, When tablet is well held from right, keep the Lock Arm in its longest extension and pull the ADJ Arm 3 away from tablet, stop pulling when the gap between Line 1 and the left edge of tablet is 1mm,Screw down ADJ Arm 3 here.

4, Push Grippers L rightward, tablet will be well locked after a "click" sound.

5, Hook up the OEM charging cable coming from the base of PL-HISEC, your tablet is ready to show!