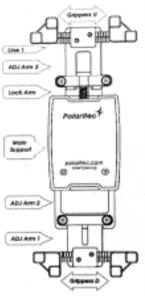

### **02** Installation Guide – Horizontal Display

Use phone as example: 1, Centre the phone on the Main Support vertically. Grip the phone in width with Grippers D, screw down the D Grippers here. Adjust Grippers U to have same tick marks as Grippers D, screw down U Grippers here.

2,Centre the phone on the Main Support vertically. Adjust ADJ Arms 1 &2 to hold the phone from bottom, screw down the Arms 1&2 here.

3, When phone is well held from bottom, keep the Lock Arm in its longest extension and pull the ADJ Arm 3 away from phone, stop pulling when the gap between Line 1 and the upper edge of phone is 1mm.Screw down ADJ Arm 3 here.

4, Push Grippers U downward, phone will be well locked after a click sound.

5, Hook up the OEM charging cable coming from the base of PL-HISEC, your phone is ready to show!

1,Centre the tablet on the Main Support horizontally. Grip the tablet in width with *Grippers R*, screw down the R Grippers here. Adjust Grippers L to have same tick marks as Grippers R, screw down L Grippers here.