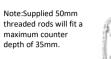

Option 2, Secure PL-HISEC with the(2) mounting threads and wing nuts from bottom of the surface

supplied 3M adhesives.

**Mount Outlines** 32.4 Option 3,or as an add-on security, Stick the stand on to the surface with MARY TUR ന D 300