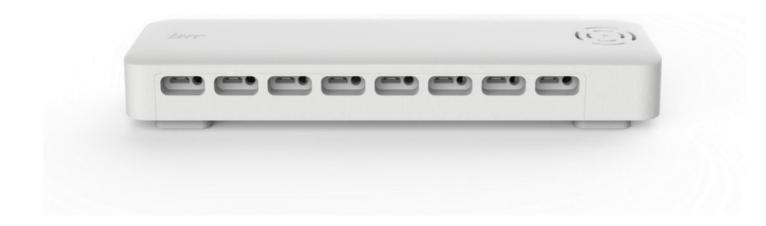

# 8 –port Centralized Security Controller

FOX series controller under-table system 8-port.

With the excellent charging ability and stable security function, FOX series suits for secure and display most advanced electronics in the market.

#### Features and Benefits

- 1. Simple design, supports maximum 8 ports charging and alarm function
- 2. 5V power supply, meets various handhelds' need.
- 3. Louder alarm volume>115dB
- 4. Precise design and high quality create a more stable system
- 5. Works with all LHT sensor, wide application
- 6. Visible LED indicator, "blue" is "on-guard"
- 7. Built in lithium battery
- 8. 2.4G Remote control
- 9. Lockable connector avoids accidental disconnection
- 10. Supports 3M adhesive install or screw hanging