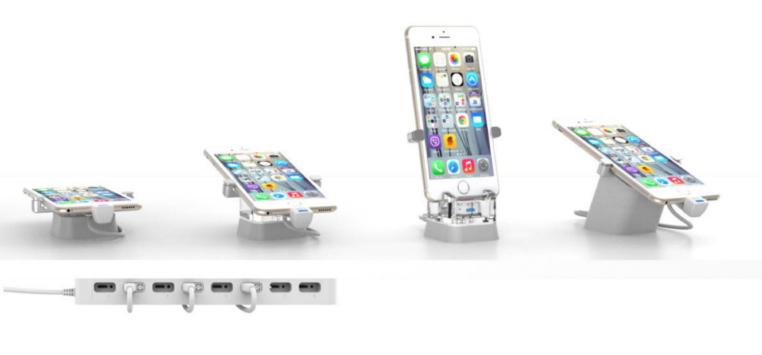

s controller under-table system 8-port.

With the excellent charging ability and stable security function, FOX series suits for secure and display most advanced electronics in the market.



## FOX981-5V

#### Features and Benefits

- 1. Simple design, supports maximum 8 ports charging and alarm function
- 2. 5V power supply, meets various handhelds' need.
- 3. Louder alarm volume>115dB
- 4. Precise design and high quality create a more stable system
- 5. Works with all LHT sensor, wide application
- 6. Visible LED indicator, "blue" is "on-guard"
- 7. Built in lithium battery
- 8. 2.4G Remote control
- 9. Lockable connector avoids accidental disconnection
- 10. Supports 3M adhesive install or screw hanging





## Application Display





Hanging screw size: 7mm > Screw cap  $\phi$  >4mm







## Specifications

#### ◆ Controller







8-port controller



## Product Ordering

| Controller |                        |       |
|------------|------------------------|-------|
| Model      | Description            | Color |
| FOX981-5V  | 2.4G 8-port controller | White |

| Tools        |                                                                      |       |
|--------------|----------------------------------------------------------------------|-------|
| Model        | Description                                                          | Color |
| KEY100_V3    | 2.4g Remote Control with chargeable battery and TOL350L screwdriver  | Black |
| KEY200B      | 2.4g Remote Control with replaceable battery and TOL350L screwdriver | Black |
| KEY300B_V3   | 2.4g Remote Contro