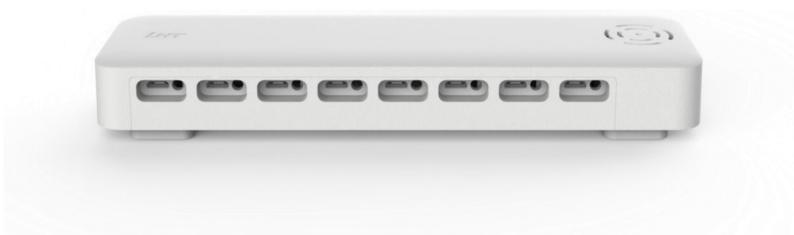

# 8 –port Centralized Security Controller

FOX series controller under-table system 8-port.

With the excellent charging ability and stable security function, FOX series suits for secure and display most advanced electronics in the market.

#### Features and Benefits

- 1. Simple design, supports maximum 8 ports charging and alarm function
- 2. 5V power supply, meets various handhelds' need.
- 3. Louder alarm volume>115dB
- 4. Precise design and high quality create a more stable system
- 5. Works with all LHT sensor, wide application
- 6. Visible LED indicator, "blue" is "on-guard"
- 7. Built in lithium battery
- 8. 2.4G Remote control
- 9. Lockable connector avoids accidental disconnection
- 10. Supports 3M adhesive install or screw hanging