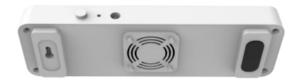

8 –port Centralized Security Controller



FOX series controller under-table system 8-port.

With the excellent charging ability and stable security function, FOX series suits for secure and display most advanced electronics in the market.



## FOX981-5V

#### Features and Benefits

- 1. Simple design, supports maximum 8 ports charging and alarm function
- 2. 5V power supply, meets various handhelds' need.
- 3. Louder alarm volume>115dB
- 4. Precise design and high quality create a more stable system
- 5. Works with all LHT sensor, wide application
- 6. Visible LED indicator, "blue" is "on-guard"
- 7. Built in lithium battery
- 8. 2.4G Remote control
- 9. Lockable connector avoids accidental disconnection
- 10. Supports 3M adhesive install or screw hanging





## Application Display





Hanging screw size: 7mm > Screw cap  $\phi$  >4mm







## Specifications

#### ◆ Controller







8-port controller



## Product Ordering

| Controller |                        |       |
|------------|------------------------|-------|
| Model      | Description            | Color |
| FOX981-5V  | 2.4G 8-port controller | White |

| Tools        |                                                                      |       |
|--------------|----------------------------------------------------------------------|-------|
| Model        | Description                                                          | Color |
| KEY100_V3    | 2.4g Remote Control with chargeable battery and TOL350L screwdriver  | Black |
| KEY200B      | 2.4g Remote Control with replaceable battery and TOL350L scre