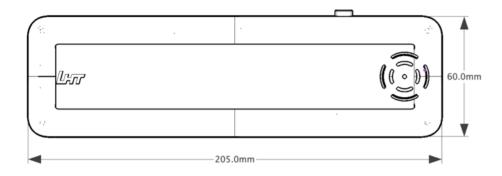

h the excellent charging ability and stable security function, FOX series suits for secure and display most advanced electronics in the market.



## FOX981-5V

#### Features and Benefits

- 1. Simple design, supports maximum 8 ports charging and alarm function
- 2. 5V power supply, meets various handhelds' need.
- 3. Louder alarm volume>115dB
- 4. Precise design and high quality create a more stable system
- 5. Works with all LHT sensor, wide application
- 6. Visible LED indicator, "blue" is "on-guard"
- 7. Built in lithium battery
- 8. 2.4G Remote control
- 9. Lockable connector avoids accidental disconnection
- 10. Supports 3M adhesive install or screw hanging





## Application Display





Hanging screw size: 7mm > Screw cap  $\phi$  >4mm







## Specifications

#### ◆ Controller







8-port controller



## Product Ordering

| Controller |                        |       |
|------------|------------------------|-------|
| Model      | Description            | Color |
| FOX981-5V  | 2.4G 8-port controller | White |

| Tools        |                                                                      |       |
|--------------|----------------------------------------------------------------------|-------|
| Model        | Description                                                          | Color |
| KEY100_V3    | 2.4g Remote Control with chargeable battery and TOL350L screwdriver  | Black |
| KEY200B      | 2.4g Remote Control with replaceable battery and TOL350L screwdriver | Black |
| KEY300B_V3   | 2.4g Remote Control with chargeable battery and TOL350L screwd