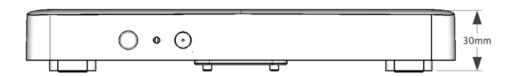

the excellent charging ability and stable security function, FOX series suits for secure and display most advanced electronics in the market.



## FOX981-5V

#### Features and Benefits

- 1. Simple design, supports maximum 8 ports charging and alarm function
- 2. 5V power supply, meets various handhelds' need.
- 3. Louder alarm volume>115dB
- 4. Precise design and high quality create a more stable system
- 5. Works with all LHT sensor, wide application
- 6. Visible LED indicator, "blue" is "on-guard"
- 7. Built in lithium battery
- 8. 2.4G Remote control
- 9. Lockable connector avoids accidental disconnection
- 10. Supports 3M adhesive install or screw hanging





## Application Display





Hanging screw size: 7mm > Screw cap  $\phi$  >4mm







## Specifications

#### ◆ Controller







8-port controller



## Product Ordering

| Controller |                        |       |
|------------|------------------------|-------|
| Model      | Description            | Color |
| FOX981-5V  | 2.4G 8-port controller | White |

| Tools        |                                                                      |       |
|--------------|----------------------------------------------------------------------|-------|
| Model        | Description                                                          | Color |
| KEY100_V3    | 2.4g Remote Control with chargeable battery and TOL350L screwdriver  | Black |
| KEY200B      | 2.4g Remote Control with replaceable battery and TOL350L screwdriver | Black |
| KEY300B_V3   | 2.4g Remote Control with chargeable battery and TOL350L screwdri