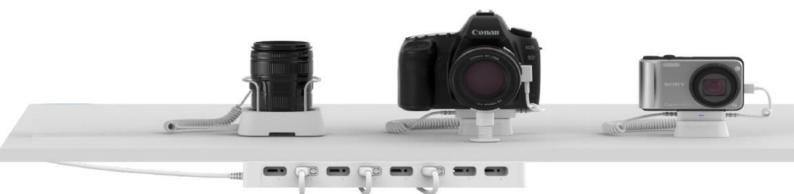

controller under-table system 8-port.

With the excellent charging ability and stable security function, FOX series suits for secure and display most advanced electronics in the market.



## FOX981-5V

#### Features and Benefits

- 1. Simple design, supports maximum 8 ports charging and alarm function
- 2. 5V power supply, meets various handhelds' need.
- 3. Louder alarm volume>115dB
- 4. Precise design and high quality create a more stable system
- 5. Works with all LHT sensor, wide application
- 6. Visible LED indicator, "blue" is "on-guard"
- 7. Built in lithium battery
- 8. 2.4G Remote control
- 9. Lockable connector avoids accidental disconnection
- 10. Supports 3M adhesive install or screw hanging





## Application Display





Hanging screw size: 7mm > Screw cap  $\phi$  >4mm







## Specifications

#### ◆ Controller







8-port controller



## Product Ordering

| Controller |                        |       |
|------------|------------------------|-------|
| Model      | Description            | Color |
| FOX981-5V  | 2.4G 8-port controller | White |

| Tools        |                                                                      |       |
|--------------|----------------------------------------------------------------------|-------|
| Model        | Description                                                          | Color |
| KEY100_V3    | 2.4g Remote Control with chargeable battery and TOL350L screwdriver  | Black |
| KEY200B      | 2.4g Remote Control with replaceable battery and TOL350L screwdriver | Black |
| KEY300B_V3   | 2.4g Remote Control